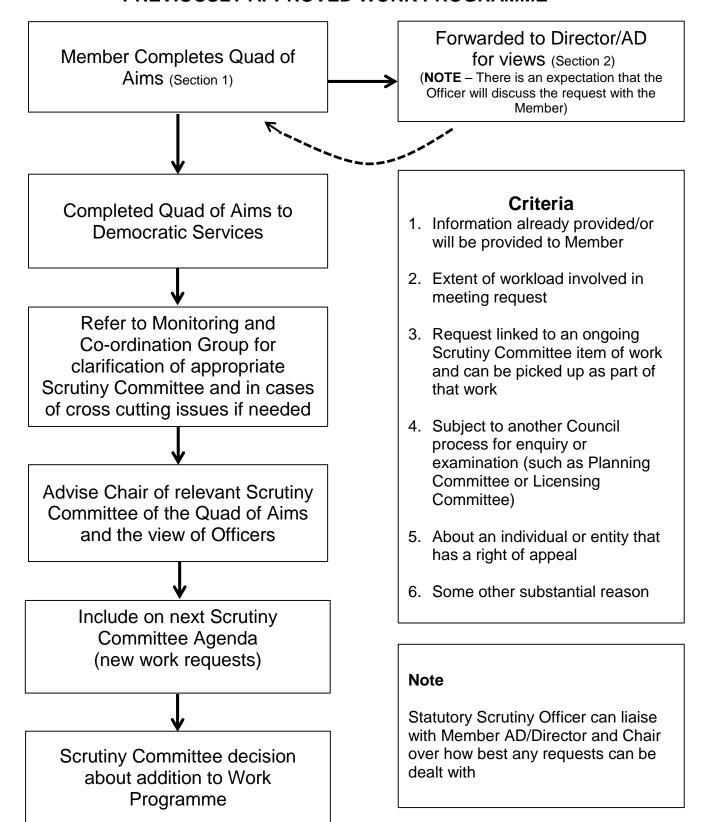

# Appendix 2 PROCESS FOR ADDING AN ITEM TO SCRUTINY COMMITTEE'S PREVIOUSLY APPROVED WORK PROGRAMME

## QUAD OF AIMS (MEMBERS' REQUEST FOR ITEM TO BE CONSIDERED BY SCRUTINY)

#### **SECTION 1 TO BE COMPLETED BY MEMBERS**

**NOTE** – This document should only be completed if there is a clearly defined and significant outcome from any potential further work. This document should **not** be completed as a request for or understanding of information.

**SECTION 2 TO BE COMPLETED BY DIRECTORS/ASSISTANT DIRECTORS** 

## (NOTE – There is an expectation that Officers will discuss the request with the Member)

| (a) Is the information available elsewhere?  Yes                                                                                     |                                                                                                                                                                                                                                                                                                                                                                                                                                                                                                                             | Criteria                                                                                                                                                                                                                                                                                                                                                                                                                                                                    |
|--------------------------------------------------------------------------------------------------------------------------------------|-----------------------------------------------------------------------------------------------------------------------------------------------------------------------------------------------------------------------------------------------------------------------------------------------------------------------------------------------------------------------------------------------------------------------------------------------------------------------------------------------------------------------------|-----------------------------------------------------------------------------------------------------------------------------------------------------------------------------------------------------------------------------------------------------------------------------------------------------------------------------------------------------------------------------------------------------------------------------------------------------------------------------|
| If yes, please indicate where the information can be found (attach if possible and return with this document to Democratic Services) | 1.                                                                                                                                                                                                                                                                                                                                                                                                                                                                                                                          | Information already provided/or will be provided to Member                                                                                                                                                                                                                                                                                                                                                                                                                  |
| (b) Have you already provided the information to the Member or will you shortly be doing so?                                         | 2.                                                                                                                                                                                                                                                                                                                                                                                                                                                                                                                          | Extent of workload involved in meeting request                                                                                                                                                                                                                                                                                                                                                                                                                              |
| If the request is included in the Scrutiny Committee work programme what are the likely workload implications for you/your staff?    | 3.                                                                                                                                                                                                                                                                                                                                                                                                                                                                                                                          | Request linked to an ongoing Scrutiny Committee item of work and can be picked up as part of that work                                                                                                                                                                                                                                                                                                                                                                      |
| Can the request be included in an ongoing Scrutiny Committee item of work and picked up as part of that?                             | 4.                                                                                                                                                                                                                                                                                                                                                                                                                                                                                                                          | Subject to another<br>Council process for<br>enquiry or examination<br>(such as Planning<br>Committee or Licensing                                                                                                                                                                                                                                                                                                                                                          |
| Is there another Council process for enquiry or examination about the matter currently underway?                                     | 5.                                                                                                                                                                                                                                                                                                                                                                                                                                                                                                                          | Committee)  About an individual or entity that has a right of                                                                                                                                                                                                                                                                                                                                                                                                               |
| Has the individual or entity some other right of appeal?                                                                             | 6.                                                                                                                                                                                                                                                                                                                                                                                                                                                                                                                          | appeal  Some other substantial reason                                                                                                                                                                                                                                                                                                                                                                                                                                       |
| Is there any substantial reason (other than the above) why you feel it should not be included on the work programme?                 |                                                                                                                                                                                                                                                                                                                                                                                                                                                                                                                             |                                                                                                                                                                                                                                                                                                                                                                                                                                                                             |
|                                                                                                                                      | Democratic Services)  (b) Have you already provided the information to the Member or will you shortly be doing so?  If the request is included in the Scrutiny Committee work programme what are the likely workload implications for you/your staff?  Can the request be included in an ongoing Scrutiny Committee item of work and picked up as part of that?  Is there another Council process for enquiry or examination about the matter currently underway?  Has the individual or entity some other right of appeal? | Democratic Services)  (b) Have you already provided the information to the Member or will you shortly be doing so?  3. If the request is included in the Scrutiny Committee work programme what are the likely workload implications for you/your staff?  4. Can the request be included in an ongoing Scrutiny Committee item of work and picked up as part of that?  Is there another Council process for enquiry or examination about the matter currently underway?  5. |